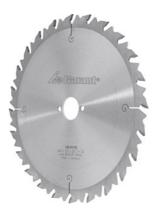

# Garant

Circular saw blade, wood, alternating teeth coarse, Blade Ø D: 250mm

### Further circular saw blades can be found in Group 17.

Bore Ø: 30 mm Drive holes number/Ø/pitch circle: 2/7/42 and 2/9/46 and 2/10/60 mm Number of teeth: 24 Width of cut B: 3.2 mm

# **Technical description**

| Bore Ø          | 30 mm |
|-----------------|-------|
| Number of teeth | 24    |

| Blade Ø D                         | 250 mm                           |
|-----------------------------------|----------------------------------|
| Width of cut B                    | 3.2 mm                           |
| Drive holes number/Ø/pitch circle | 2/7/42 and 2/9/46 and 2/10/60 mm |
| Type of product                   | Circular saw blade               |